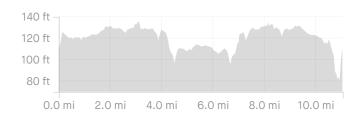

## **Woodpecker Gravel Ride**

https://www.strava.com/routes/2883079279620219822

 $10.91 \, \text{mi}$ 

124ft

Gravel

Distance

**Elevation Gain** 

Ride Type