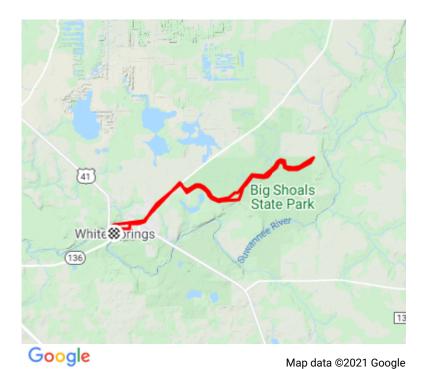

## **Woodpecker Gravel Ride**

https://www.strava.com/routes/2883079279620219822

 $10.91 \, \text{mi}$ 

124ft

Gravel

Distance

**Elevation Gain** 

Ride Type