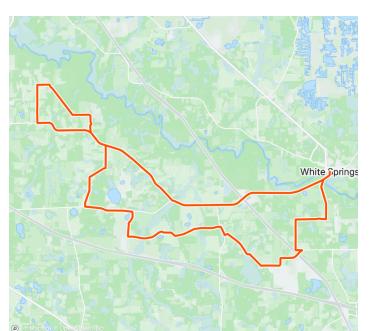

## Vicky Gravely 50 Km

https://www.strava.com/routes/3355567294819449310

31.4 mi

597 ft Elevation Gain

2:47:37
Est. Moving Time

Route recommendations may be incomplete and/or inaccurate and may contain sections of private land and/or sections of terrain that could be challenging or hazardous. Always use your best judgement about the safety of road and trail conditions and follow traffic and property laws.