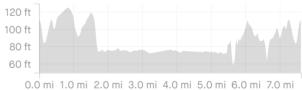

## **Tour de Foster**

https://www.strava.com/routes/2927935880232197684

7.60 mi

251ft

Gravel

Distance

Elevation Gain

Ride Type