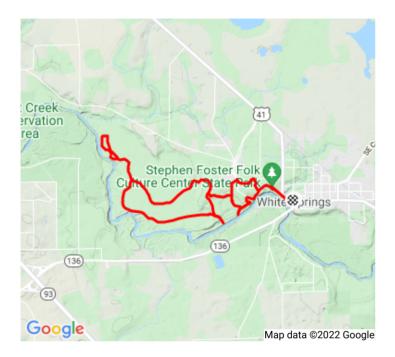

## **Tour de Foster**

https://www.strava.com/routes/2927935880232197684

7.60 mi

251ft

Gravel

Distance

Elevation Gain

Ride Type

| DIRECTION                                          | DISTANCE (miles)   |
|----------------------------------------------------|--------------------|
| Proceed onto Bridge Street                         | 0.0                |
| Right onto Spring Street                           | 0.0                |
| Continue on Lillian Sanders Drive                  | 0.1                |
| Right onto Foster Barnes Drive                     | 0.8                |
| Proceed onto off-road waypoint. No data available  | 0.8                |
| Continue on Stephen Foster Folk Culture Center Sta | ite Park Trail 5.4 |
| Right onto Lillian Sanders Drive                   | 6.9                |
| Continue on Spring Street                          | 7.4                |
| Left onto Bridge Street                            | 7.5                |
| Arrive at Finish                                   | 7.6                |