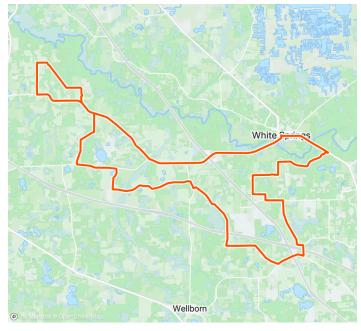

## Suwannee-Columbia 65 Km

https://www.strava.com/routes/3355263266501868280

41.3 mi

816 ft Elevation Gain

Est. Moving Time

Route recommendations may be incomplete and/or inaccurate and may contain sections of private land and/or sections of terrain that could be challenging or hazardous. Always use your best judgement about the safety of road and trail conditions and follow traffic and property laws.