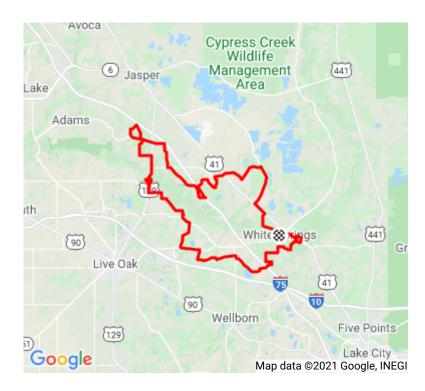

## **SBA Gravel Metric Century**

https://www.strava.com/routes/2883031079528534720

 $61.67\,\mathrm{mi}$ 

903ft

Distance

**Elevation Gain** 

## Gravel

Ride Type

Est. Moving Time: **7:41:02** 

Route recommendations may be incomplete and/or inaccurate and may contain sections of private land and/or sections of terrain that could be challenging or hazardous. Always use your best judgement about the safety of road and trail conditions and follow traffic and property laws. Est. Moving Time based on your avg speed of 8.0 mi/h over last 4 weeks