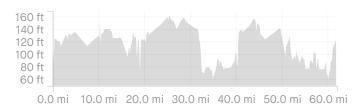

## **SBA Gravel Metric Century**

https://www.strava.com/routes/2883031079528534720

 $61.67\,\mathrm{mi}$ 

903ft

Distance

**Elevation Gain** 