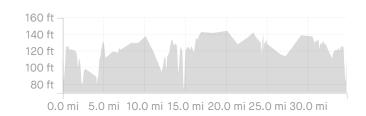

## **SBA Gravel 34**

https://www.strava.com/routes/2880959026114079668

 $34.06\,\mathrm{mi}$ 

589ft

Distance

**Elevation Gain** 