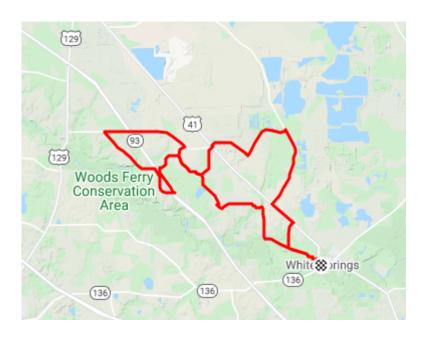

## **SBA Gravel 34**

https://www.strava.com/routes/2880959026114079668

 $34.06\,\mathrm{mi}$ 

589ft

Distance

**Elevation Gain** 

## Gravel

Ride Type

Est. Moving Time: 4:14:38

Google

Map data ©2021 Google

Route recommendations may be incomplete and/or inaccurate and may contain sections of private land and/or sections of terrain that could be challenging or hazardous. Always use your best judgement about the safety of road and trail conditions and follow traffic and property laws. Est. Moving Time based on your avg speed of 8.0 mi/h over last 4 weeks