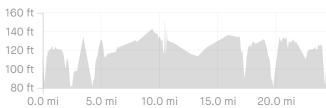

## **SBA Gravel 24 Swift Creek loop**

https://www.strava.com/routes/2877311958428011138

 $24.35\,\mathrm{mi}$ 

482ft

Road

Distance

**Elevation Gain** 

Ride Type