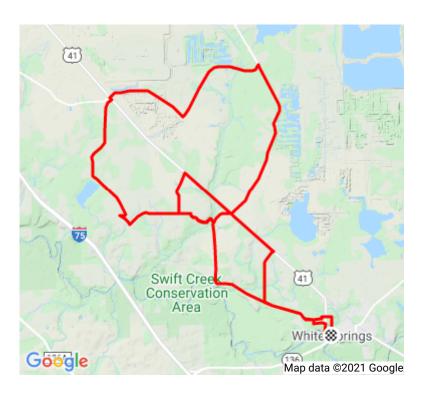

## **SBA Gravel 24 Swift Creek loop**

https://www.strava.com/routes/2877311958428011138

 $24.35\,\mathrm{mi}$ 

482ft

Road

Distance

**Elevation Gain** 

Ride Type