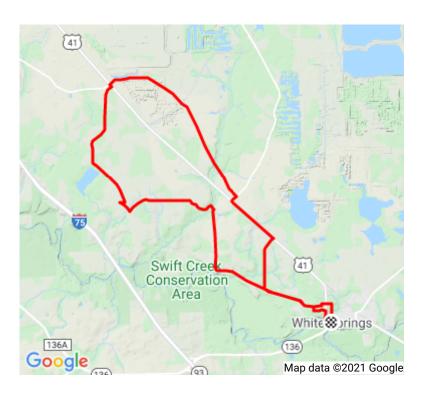

## **SBA Gravel 17.5 Cemetery Tour**

https://www.strava.com/routes/2880962106454224820

17.51 mi

377 ft

Gravel

Distance

**Elevation Gain** 

Ride Type