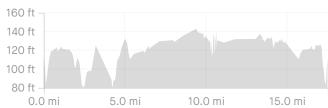

## **SBA Gravel 17.5 Cemetery Tour**

https://www.strava.com/routes/2880962106454224820

17.51 mi

377 ft

Gravel

Distance

**Elevation Gain** 

Ride Type