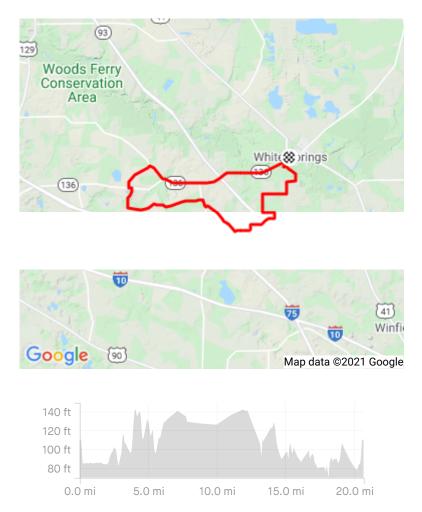

## Over the Muna Ride 20.67mi

https://www.strava.com/routes/2883359636394016422

## 20.67 mi 378 ft

Distance

Elevation Gain

#### Est. Moving Time: 2:34:34

Route recommendations may be incomplete and/or inaccurate and may contain sections of private land and/or sections of terrain that could be challenging or hazardous. Always use your best judgement about the safety of road and trail conditions and follow traffic and property laws. Est. Moving Time based on your avg speed of 8.0 mi/h over last 4 weeks