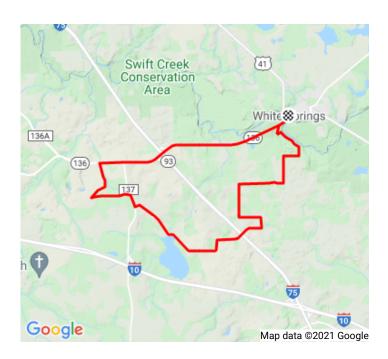

## **Half Muna Bae**

https://www.strava.com/routes/2901558134672613540

15.21 mi 279 ft Gravel Distance Elevation Gain Ride Type

Est. Moving Time: 1:04:36

 $0.0^{'}\,\mathrm{mi}\ 2.0\,\mathrm{mi}\ 4.0\,\mathrm{mi}\ 6.0\,\mathrm{mi}\ 8.0\,\mathrm{mi}\ 10.0\,\mathrm{mi} 12.0\,\mathrm{mi} 14.0\,\mathrm{mi}$ 

| DIRECTION                            | DISTANCE (miles) |
|--------------------------------------|------------------|
| Proceed onto Bridge Street           | 0.0              |
| Right onto FL 136                    | 0.1              |
| Continue on Northwest Thunder Street | 0.1              |

| Continue on FL 136                         | 2.3  |
|--------------------------------------------|------|
| Continue on CR 136                         | 3.3  |
| Left onto 41st Drive                       | 4.6  |
| Right onto 82nd Terrace                    | 5.6  |
| Right onto CR 137                          | 6.4  |
| Left onto Northwest Adams Road             | 6.7  |
| Left onto Northwest Bermuda Place          | 8.4  |
| Continue on Northwest Lester Way           | 9.0  |
| Continue on Northwest Suwannee Valley Road | 9.3  |
| Continue on Suwannee Valley Road           | 9.8  |
| Continue on Northwest Suwannee Valley Road | 9.9  |
| Left onto Northwest Don Hart Way           | 10.3 |
| Continue on Northwest Abrahm Place         | 10.6 |
| Right onto Northwest Tiger Drain Road      | 11.1 |
| Right onto Northwest Nova Lane             | 11.8 |
| Left onto Northwest White Springs Avenue   | 12.8 |
| Continue on Northwest Cottonfield Lane     | 13.4 |
| Continue on Northwest Plantation Terrace   | 13.8 |
| Left onto Northwest Stephen Foster Drive   | 14.0 |
| Continue on North W Stephen Foster Drive   | 14.5 |
| Continue on Northwest Thunder Street       | 14.8 |
| Continue on FL 136                         | 15.0 |
| Continue on Bridge Street                  | 15.0 |
| Arrive at Finish                           | 15.2 |
|                                            |      |