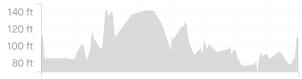

## **Half Muna Bae**

https://www.strava.com/routes/2901558134672613540

15.21 mi 279 ft Gravel Distance Elevation Gain Ride Type

Est. Moving Time: 1:04:36

 $0.0^{'}\,\mathrm{mi}\ 2.0\,\mathrm{mi}\ 4.0\,\mathrm{mi}\ 6.0\,\mathrm{mi}\ 8.0\,\mathrm{mi}\ 10.0\,\mathrm{mi} 12.0\,\mathrm{mi} 14.0\,\mathrm{mi}$ 